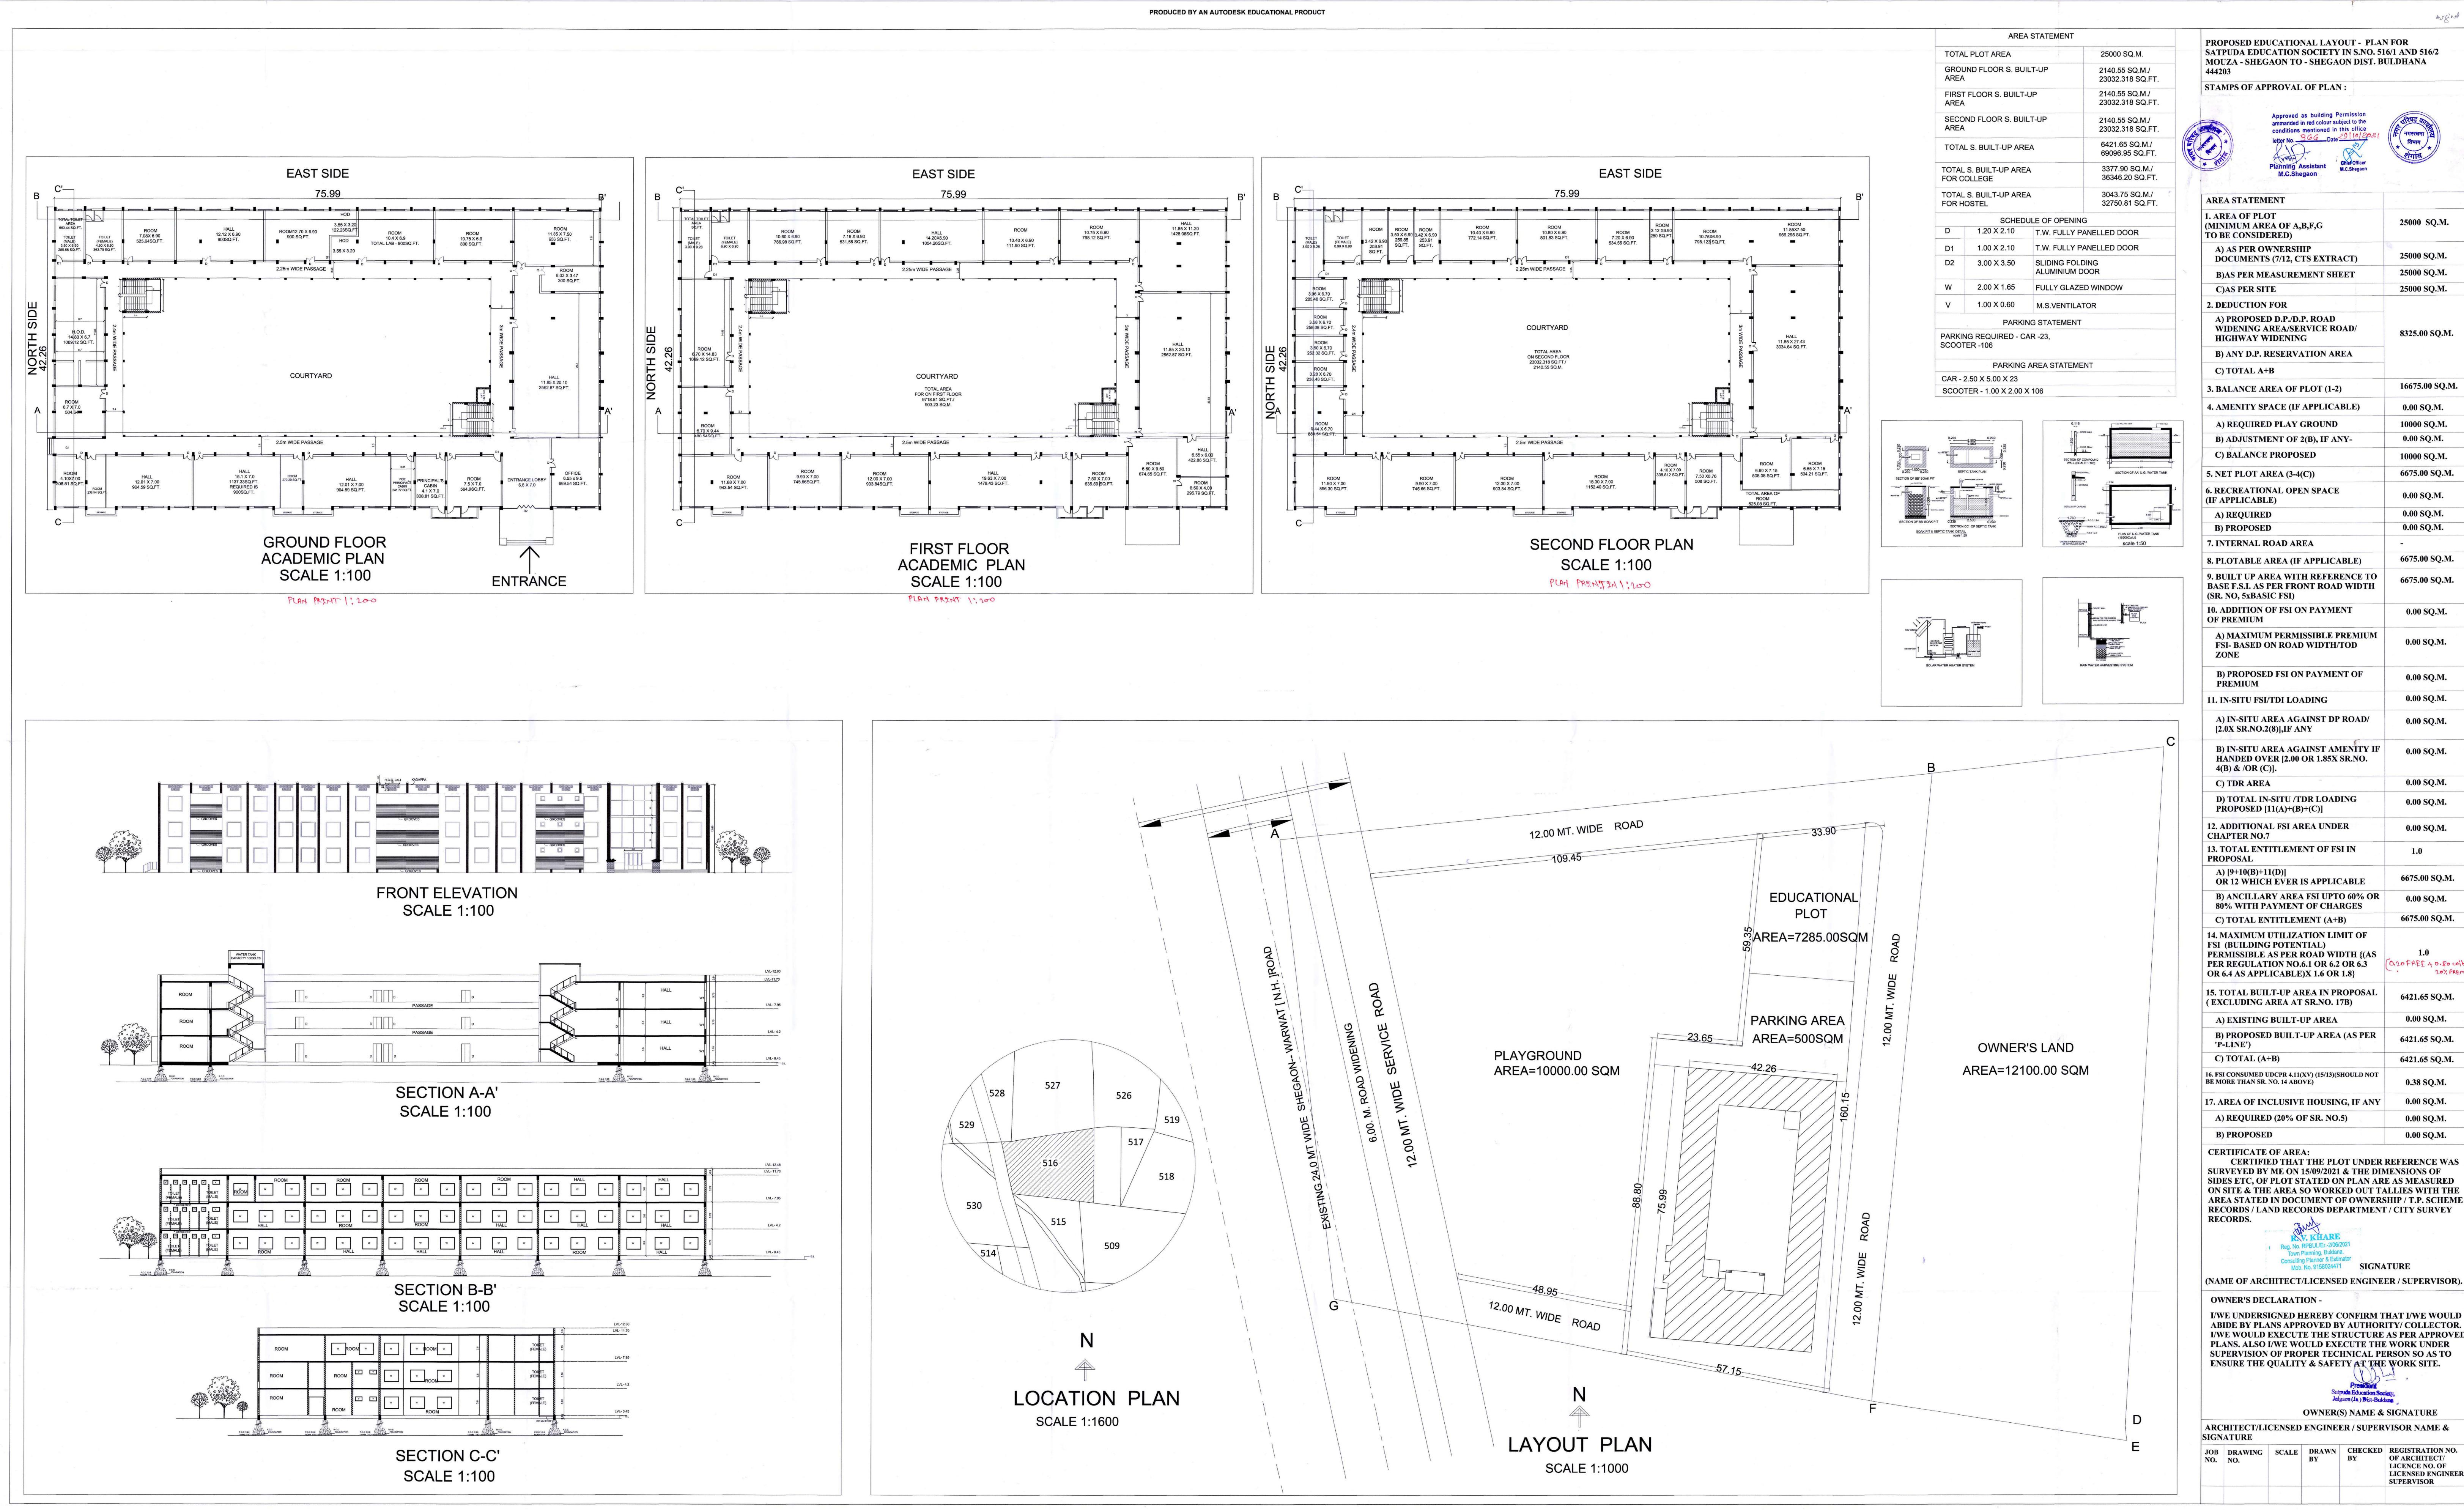

#### a) Teaching Block.

| SN | NAME OF THE AREA                             | REQUIRED         | AVAILABLE        |
|----|----------------------------------------------|------------------|------------------|
| 1  |                                              |                  |                  |
| 2  | Lecture hall ( 04 Numbers )                  | 7 x (900) = 6300 | 7 x (920) = 6440 |
| 3  | Laboratories                                 |                  |                  |
| 4  | Nursing Foundation Labs                      | 1500             | 1588             |
| 5  | CHN                                          | 900              | 900              |
| 6  | Nutrition                                    | 900              | 900              |
| 7  | OBG and pediatrics Lab                       | 900              | 967              |
| 8  | Pre Clinical Science Lab                     | 900              | 900              |
| 9  | Advanced Clinical Lab                        | 900              | 900              |
| 10 | Computer lab                                 | 1500             | 1500             |
| 11 | Multipurpose hall / Auditorium               | 3000             | 3034             |
| 12 | Common Room (Male and Female)                | 1000             | 1000             |
| 13 | Staff room                                   | 800              | 800              |
| 14 | Principal room                               | 300              | 308              |
| 15 | Vice Principal Room                          | 200              | 236              |
| 16 | Library with Reading Room                    | 2400             | 2562             |
| 17 | AV aids room                                 | 600              | 600              |
| 18 | Room for head of department as 5 specialties | 5 X 200=1000     | 1000             |
| 19 | Faculty room                                 | 2300             | 2300             |
| 20 | Provision for toilets                        | 1000             | 1000             |
| 21 | Strong room with grilled door facility       | 300              | 300              |
|    | Total                                        | 26,700           | 28,334           |

#### b) Hostel Block.

| Sr.No | Hostel Block                                          | REQUIRED | AVAILABLE |
|-------|-------------------------------------------------------|----------|-----------|
| 1     | Single Room                                           | 2400     | 2400      |
|       | Double Room                                           |          |           |
| 2     | Sanitary one Latrine, One Bath Room (For 5 Students ) | 500      | 500       |
| 3     | Visitor Room                                          | 500      | 635       |
| 4     | Reading Room                                          | 250      | 308       |
| 5     | Store Room                                            | 500      | 500       |
| 6     | Recreation Room                                       | 500      | 508       |
| 7     | Dinning Hall                                          | 3000     | 3456      |
| 8     | Kitchen & Store                                       | 1500     | 1545      |
| 9     | Warden Room                                           | 450      | 450       |
|       | Total                                                 | 31200    | 31902     |