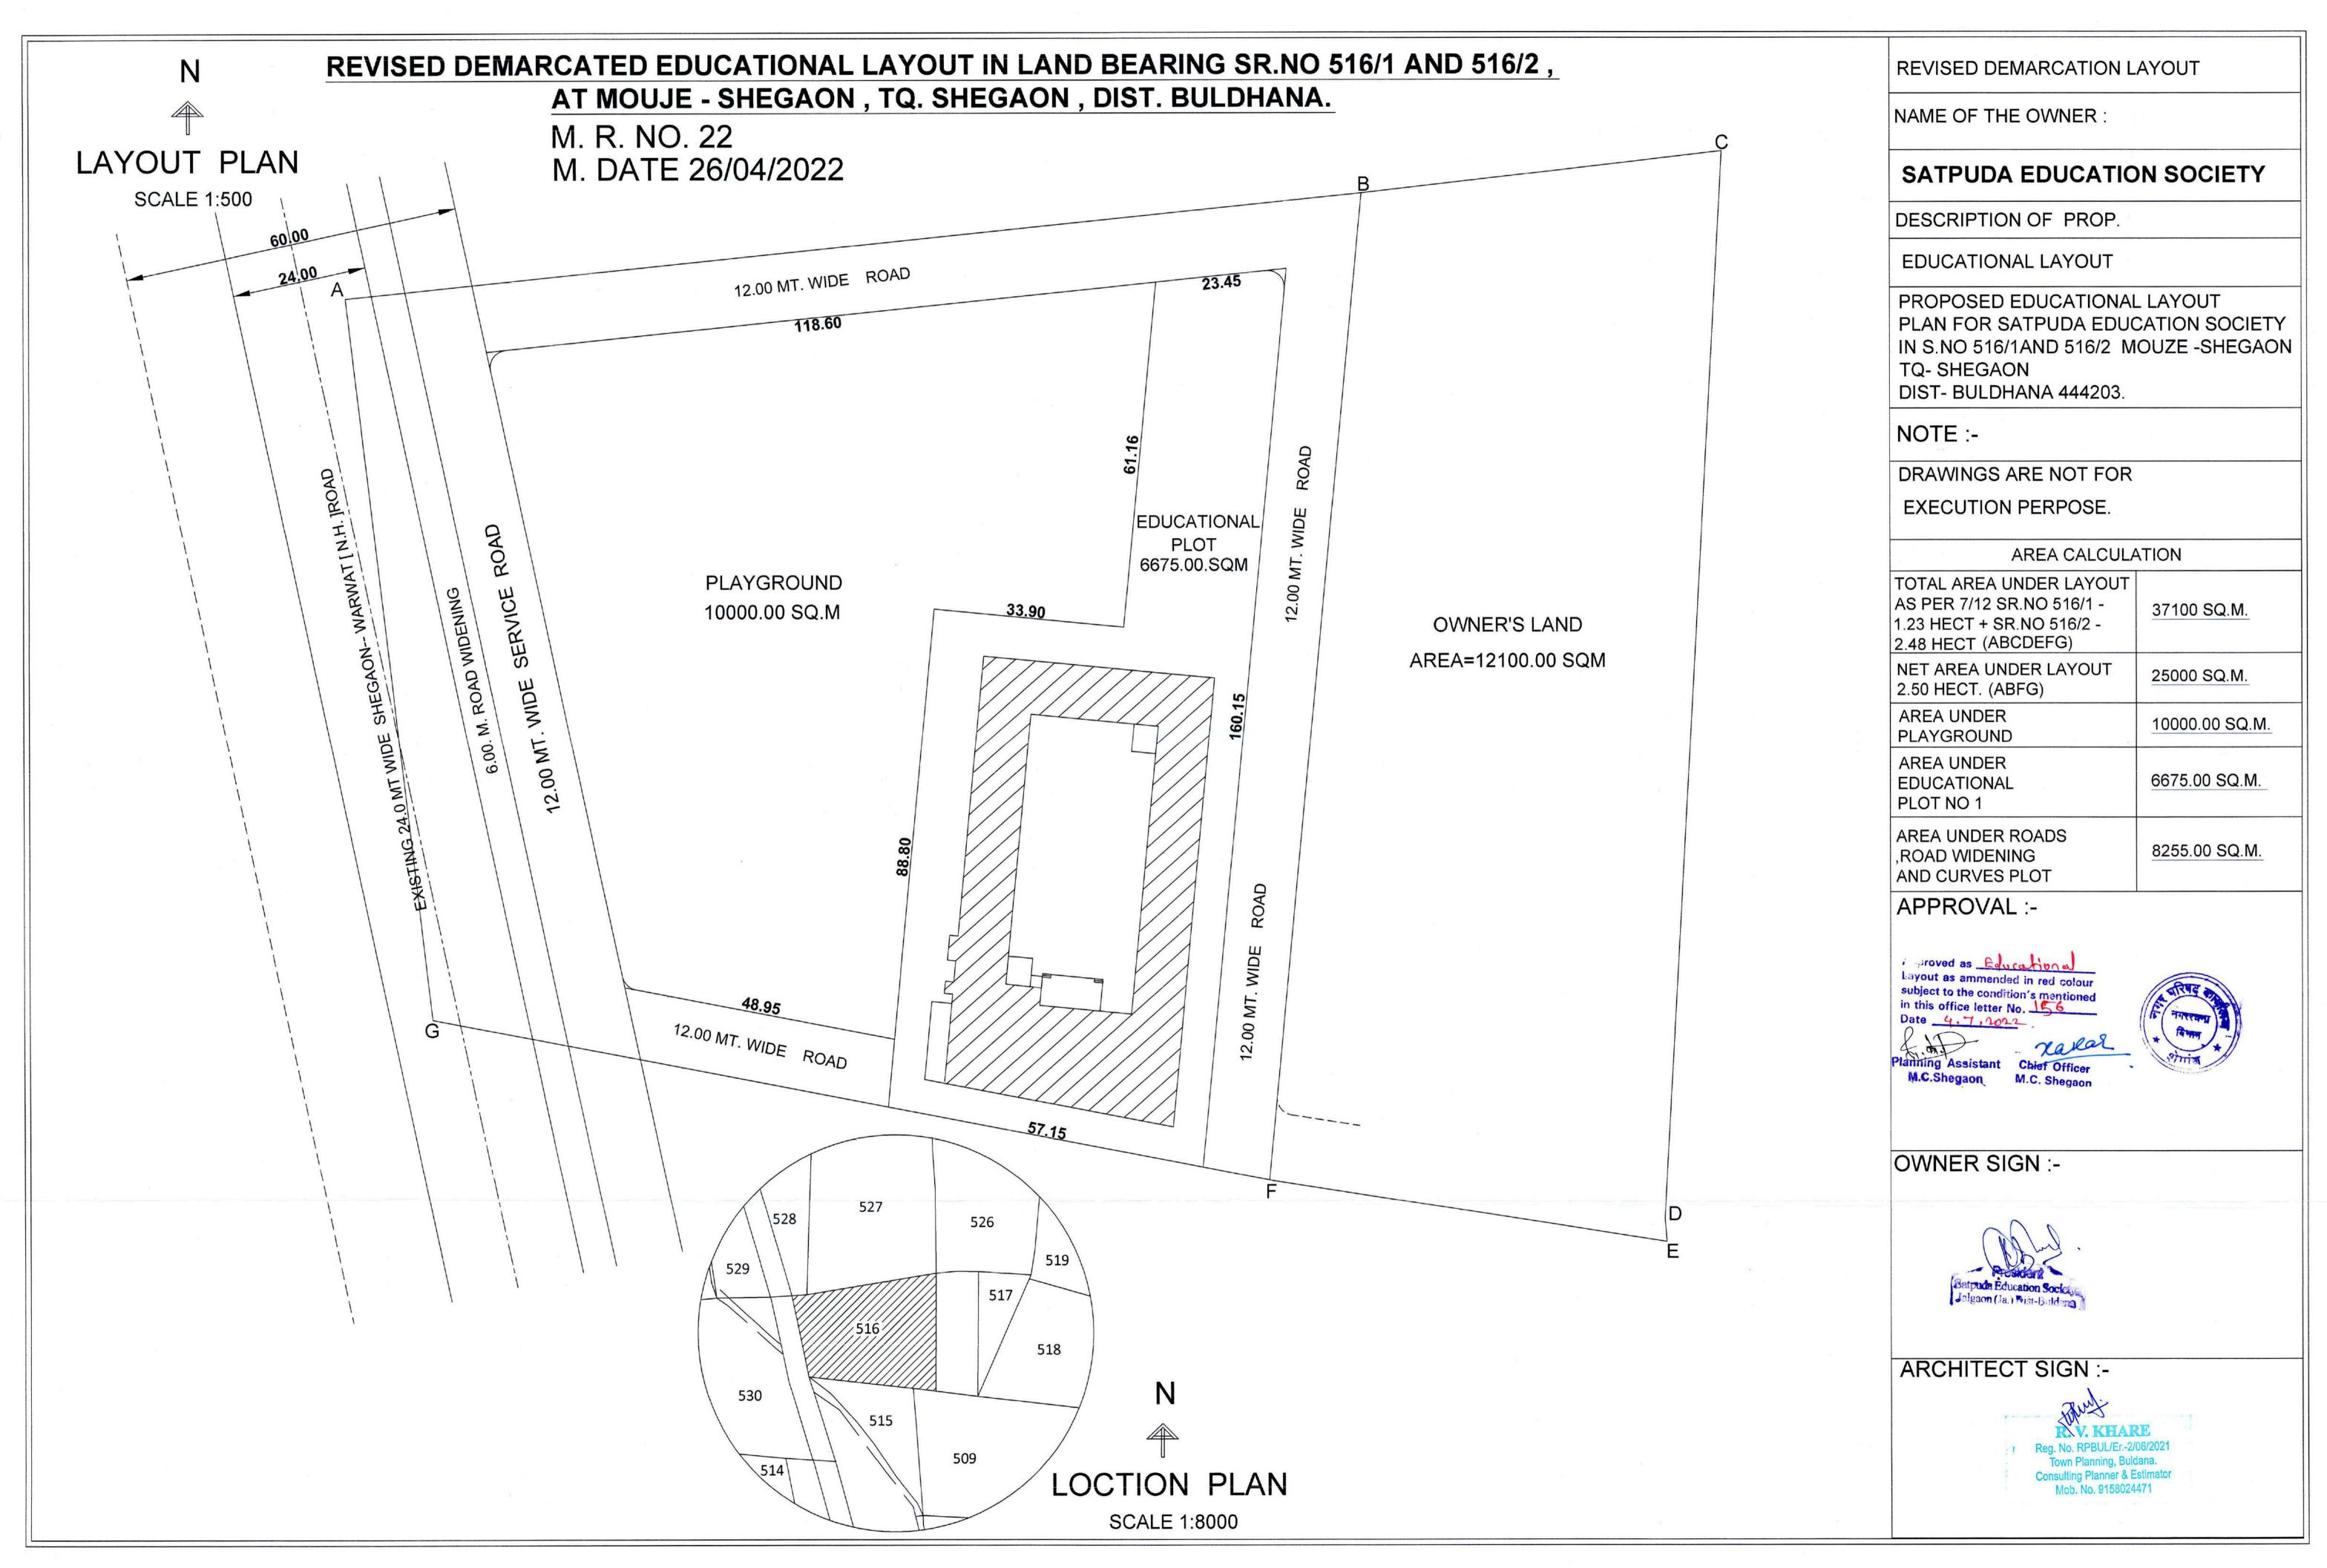

| <b>4.</b> F. | विवरण                                                           | क्षेत्रफळ            |
|--------------|-----------------------------------------------------------------|----------------------|
| ٤            | ७/१२ प्रमाणे ५१६/१,५१५/२मधील अर्जदार यांचे<br>ताब्यातील क्षेत्र | \$5450.+58C00=30\$00 |
| २            | अभिन्यासाखालील एकुण क्षेत्रफळ                                   | २४००० चौ.मी          |
| j j          | खेळाच्या मैदानाखालील क्षेत्र                                    | ९६०० चौ.मी           |
| 7            | शैक्षणिक भुखंडा खालील क्षेत्रफळ                                 | ९२६१ चौ.मी           |
| 4            | रस्त्याखालील क्षेत्रफळ                                          | ५१३९ चौ.मी           |

| <b>37.4</b> | विवरण                                                           | क्षेत्रफळ         |
|-------------|-----------------------------------------------------------------|-------------------|
|             | ७/१२ प्रमाणे ५१६/१,५१६/२मधील अर्जदार यांचे<br>ताब्यातील क्षेत्र | 85330°+5200=30800 |
| ₹`          | अभिन्यासाखालील एकुण क्षेत्रफळ                                   | २४००० चौ.मी       |
| 3           | खेळाच्या मैदानाखालील क्षेत्र                                    | १६०० चौ.भी        |
| 3           | शैक्षणिक भुखंडा खालील क्षेत्रफळ                                 | ९२६१ चौ.मी        |
| 1           | रस्त्याखालील क्षेत्रफळ                                          | ५१३९ चौ.मी        |

| 09 | सातबारा प्रमाणे ५१६/१, ५१६/२ मधीले             | 92330+58600       |
|----|------------------------------------------------|-------------------|
|    | अर्जदार यांचे ताब्यातील जमिनीचे एकुण क्षेत्रफळ | = ३७१००.०० चौ.मी. |
| ०२ | अभिन्यासाखालील एकुण क्षेत्रफळ                  | २४०००० चौ.मी.     |
| 03 | खेळाच्या मैदानाखालील क्षेत्रफळ                 | ९६००.०० चौ.मी.    |
| 08 | शैक्षणिक भुखंडा खालील क्षेत्रफळ                | ९२६१.६७ चौ.मी.    |
| ०५ | रस्त्या खालील क्षेत्रफळ                        | ५१३९.०० चौ.मी.    |

## परिशिष्ट - अ

मौजे शेगांव भाग-३ येथील सर्व्हें नं. ५१६/१ व ५१६/२ मधील जिमनीचे शैक्षणिक प्रयोजना करीता अकृषक आकारणीचा प्रति चौ.मी. दर रु. ०.८० प्रमाणे अकृषक आकारणी

| भुखंड क्र. | भुखंडाचे एकुण<br>(चौ.मी.) | एकुण भुखंड | भुखंडाखालील क्षेत्र<br>(चौ.मी.) | अकृषक आकारणी |
|------------|---------------------------|------------|---------------------------------|--------------|
| 9          | ९२६१.००                   | 9          | ९२६१.००                         | ७४०९         |
|            | एकुण                      |            | ९२६१.००.                        | ७४०९         |